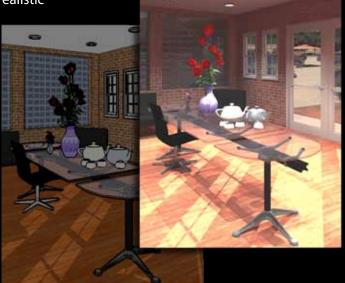

### New Renditioner Pro works with Trimble® SketchUp®

Renditioner Pro is a plug-in for SketchUp that provides high-quality photorealistic rendering – fast and easily.

### Renditioner

Available in v3 - Renditioner, Renditioner Pro, and free Renditioner Express - this powerful plug-in for SketchUp that provides high-quality photorealistic rendering – fast and easily. Renditioner works directly within SketchUp and lets you control the materials, advanced lighting components, environments, and background images. Renditioner is "one button" easy -- now more than ever. Features are optimized in a jargon free interface. Simplicity paired with speed and working directly in SketchUp, means you can achieve design visualization objectives more quickly.