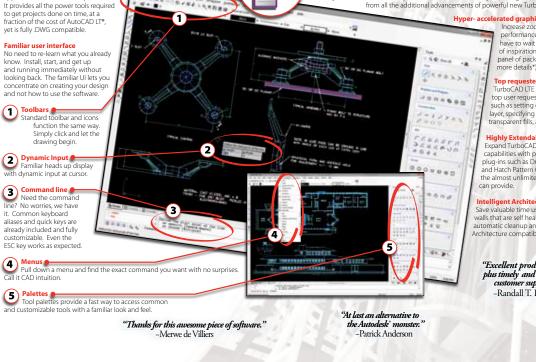

#### Familiar user interface

(4)

(5)

No need to re-learn what you already know. Install, start, and get up and running immediately without looking back. The familiar UI lets you concentrate on creating your design and not how to use the software

Toolbars Standard toolbar and icons function the same way. Simply click and let the drawing begin.

"I am over the moon that I have

found TurboCAD LTE."

-Peter Harding

TurboCAD LTE is a professional 2D CA

application at an incredible price.

Familiar heads up display dynamic input at cursor. Command line Need the command

tible files TurboCAD LTE is also a great companion for AutoCAD® workflow and more. Share compatible .DWG files and increase interoperability with support for other industry standard formats such

as SketchUp™.SKP, HP®.PLT, and more. Full featured power Don't just settle for the status quo of CAD. Go above and beyond and get the benefits

Works like

AutoCAD LT.

And more!

from all the additional advancements of powerful new TurboCAD LTE.

Hyper- accelerated graphic performance Increase zoom and pan performance so you don't have to wait during a momer of inspiration (see bott panel of package for

#### Top requested features

TurboCAD LTE provides many top user requested features such as setting draw order by layer, specifying priority osnaps, transparent fills, and more

#### **Highly Extendable**

Expand TurboCAD LTE capabilities with powerful plug-ins such as Drawing Compare and Hatch Pattern Creator to realize the almost unlimited possibilities it can provide

Intelligent Architectural Walls Save valuable time using architectural walls that are self healing with automatic cleanup and AutoCAD Architecture compatible.